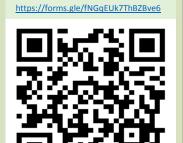

## 🞝 نهوذج طلب خدمة مرجعية أو إرشادية

من قسم خدمائ دعم المستفيدين

- يهدف هذا النموذج لحصر عدد المستفيدين من الخدمات المرجعية و الإرشادية للهكنبة.
- يمكنلة نقديم طلبلة ورقياً عبر نعبئة هذه الورقة ونسليمه إلى القسم المخنص.
  - كما يمكنك نعبئة النموذج إلكثرونيا عبر الرابط الموجود هنا ---->